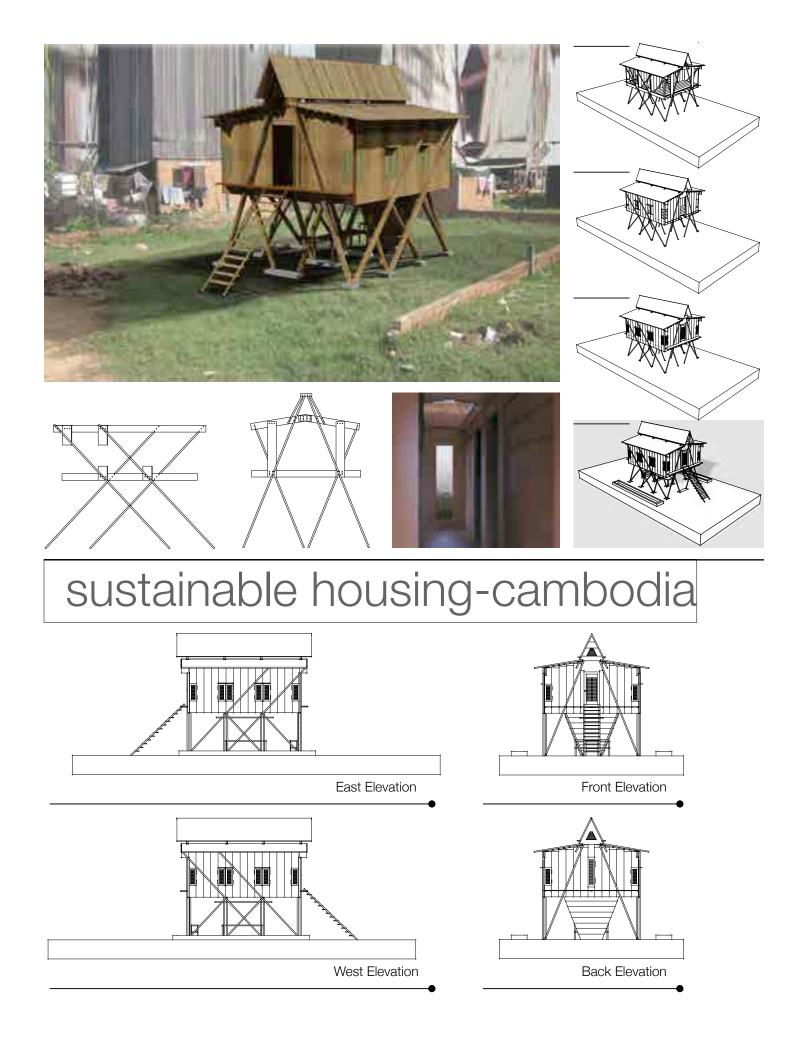

tain adaptation guide for bogotá, colombia                                                                           |
|    | building guide for new urban migrants (M.Arch, self)                                                                     |
| 8  | residential consulting<br>lake house, b&b, grain bin residences (consult, work with architect)                           |
| 9  | eWalk - electric personal transport vehicle<br>mobile alternative for campus safety & security (capstone, 6 member team) |
| 10 | transporation system<br>automatic delivery concept (consult, work with architect)                                        |





#### artist residence in flood zone











# corning apartments





······







#### boston symphony center





#### market one rehabilitation









#### cool school-mongolia















#### mountain adaptation guide for bogotá, colombia





### residential consulting













# eWalk - electric personal transport vehicle













## transportation system